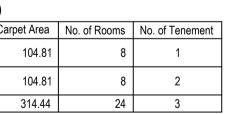

EAB & Tenement Detail

| FAR & Teneme                    | ent Details         |                                    |           |             |                 |         |                                  |                               |            |
|---------------------------------|---------------------|------------------------------------|-----------|-------------|-----------------|---------|----------------------------------|-------------------------------|------------|
| Block                           | No. of Same<br>Bldg | Total Built<br>Up Area<br>(Sq.mt.) | D         | eductions ( | Area in Sq.mt.) |         | Proposed<br>FAR Area<br>(Sq.mt.) | Total FAR<br>Area<br>(Sq.mt.) | Tnmt (No.) |
|                                 |                     | (34.111.)                          | StairCase | Lift        | Lift Machine    | Parking | Resi.                            | (34.111.)                     |            |
| A1<br>(RESIDENTIAL<br>BUILDING) | 1                   | 591.48                             | 56.21     | 9.00        | 2.25            | 136.96  | 387.06                           | 387.06                        | 03         |
| Grand<br>Total:                 | 1                   | 591.48                             | 56.21     | 9.00        | 2.25            | 136.96  | 387.06                           | 387.06                        | 3.00       |