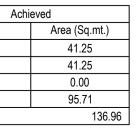

Parking Check (Table 7b)

| Vehicle Type  | Re  | eqd.          |     |
|---------------|-----|---------------|-----|
|               | No. | Area (Sq.mt.) | No. |
| Car           | 3   | 41.25         | 3   |
| Total Car     | 3   | 41.25         | 3   |
| TwoWheeler    | -   | 13.75         | 0   |
| Other Parking | -   | -             | -   |
| Total         |     | 55.00         |     |