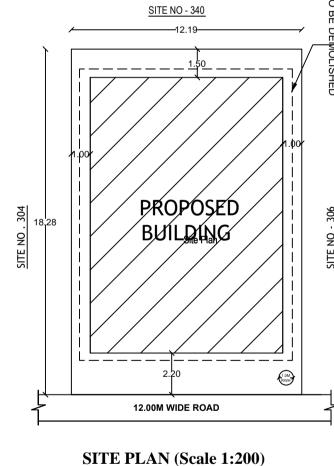

## **TERRACE FLOOR PLAN**

|                                                                                                                                                                                                                                                                                                                                                                                                                                                                                                        |                                                                                                                                                                                                                               | scale : 1:100                                                                                                                                |  |
|--------------------------------------------------------------------------------------------------------------------------------------------------------------------------------------------------------------------------------------------------------------------------------------------------------------------------------------------------------------------------------------------------------------------------------------------------------------------------------------------------------|-------------------------------------------------------------------------------------------------------------------------------------------------------------------------------------------------------------------------------|----------------------------------------------------------------------------------------------------------------------------------------------|--|
| Color Notes                                                                                                                                                                                                                                                                                                                                                                                                                                                                                            |                                                                                                                                                                                                                               |                                                                                                                                              |  |
| COLOR IN                                                                                                                                                                                                                                                                                                                                                                                                                                                                                               | DEX                                                                                                                                                                                                                           |                                                                                                                                              |  |
| PLOT BOUNDA                                                                                                                                                                                                                                                                                                                                                                                                                                                                                            | ARY                                                                                                                                                                                                                           |                                                                                                                                              |  |
| ABUTTING RO                                                                                                                                                                                                                                                                                                                                                                                                                                                                                            | AD                                                                                                                                                                                                                            |                                                                                                                                              |  |
| PROPOSED W                                                                                                                                                                                                                                                                                                                                                                                                                                                                                             | ORK (COVERAGE AREA)                                                                                                                                                                                                           |                                                                                                                                              |  |
| EXISTING (To                                                                                                                                                                                                                                                                                                                                                                                                                                                                                           | be retained)                                                                                                                                                                                                                  |                                                                                                                                              |  |
| EXISTING (To                                                                                                                                                                                                                                                                                                                                                                                                                                                                                           | be demolished)                                                                                                                                                                                                                |                                                                                                                                              |  |
| AREA STATEMENT (BBMP)                                                                                                                                                                                                                                                                                                                                                                                                                                                                                  | VERSION NO.: 1.0.4                                                                                                                                                                                                            |                                                                                                                                              |  |
|                                                                                                                                                                                                                                                                                                                                                                                                                                                                                                        | VERSION DATE: 31/08/2021                                                                                                                                                                                                      |                                                                                                                                              |  |
| PROJECT DETAIL:                                                                                                                                                                                                                                                                                                                                                                                                                                                                                        |                                                                                                                                                                                                                               |                                                                                                                                              |  |
| Authority: BBMP                                                                                                                                                                                                                                                                                                                                                                                                                                                                                        | Plot Use: Residential                                                                                                                                                                                                         |                                                                                                                                              |  |
| Inward_No: PRJ/4745/21-22                                                                                                                                                                                                                                                                                                                                                                                                                                                                              | Plot SubUse: Plotted Resi development                                                                                                                                                                                         |                                                                                                                                              |  |
| Application Type: Suvarna Parvangi                                                                                                                                                                                                                                                                                                                                                                                                                                                                     | Land Use Zone: Residential (Main)                                                                                                                                                                                             |                                                                                                                                              |  |
| Proposal Type: Building Permission                                                                                                                                                                                                                                                                                                                                                                                                                                                                     | Plot/Sub Plot No.: 305                                                                                                                                                                                                        |                                                                                                                                              |  |
| Nature of Sanction: NEW                                                                                                                                                                                                                                                                                                                                                                                                                                                                                | City Survey No.: 0                                                                                                                                                                                                            |                                                                                                                                              |  |
| Location: RING-II                                                                                                                                                                                                                                                                                                                                                                                                                                                                                      | PID No. (As per Khata Extract): 14-103-305                                                                                                                                                                                    |                                                                                                                                              |  |
| Building Line Specified as per Z.R: NA                                                                                                                                                                                                                                                                                                                                                                                                                                                                 | Locality / Street of the property: SITE NO-305, 2 ND STAGE,<br>W.O.C.ROAD,MAHALAKSHMIPURAM, BANGALORE, WARD NO. 67, PID NO.                                                                                                   |                                                                                                                                              |  |
|                                                                                                                                                                                                                                                                                                                                                                                                                                                                                                        |                                                                                                                                                                                                                               |                                                                                                                                              |  |
| Zone: West                                                                                                                                                                                                                                                                                                                                                                                                                                                                                             | 14-103-305.                                                                                                                                                                                                                   |                                                                                                                                              |  |
| Zone: West<br>Ward: Ward-067                                                                                                                                                                                                                                                                                                                                                                                                                                                                           | 14-103-305.                                                                                                                                                                                                                   |                                                                                                                                              |  |
| Ward: Ward-067                                                                                                                                                                                                                                                                                                                                                                                                                                                                                         | 14-103-305.                                                                                                                                                                                                                   |                                                                                                                                              |  |
| Ward: Ward-067<br>Planning District: 213-Rajaji Nagar                                                                                                                                                                                                                                                                                                                                                                                                                                                  | 14-103-305.                                                                                                                                                                                                                   | SQ MT                                                                                                                                        |  |
| Ward: Ward-067<br>Planning District: 213-Rajaji Nagar<br>AREA DETAILS:                                                                                                                                                                                                                                                                                                                                                                                                                                 |                                                                                                                                                                                                                               |                                                                                                                                              |  |
| Ward: Ward-067<br>Planning District: 213-Rajaji Nagar                                                                                                                                                                                                                                                                                                                                                                                                                                                  | (A)                                                                                                                                                                                                                           | 222.8                                                                                                                                        |  |
| Ward: Ward-067<br>Planning District: 213-Rajaji Nagar<br>AREA DETAILS:<br>AREA OF PLOT (Minimum)                                                                                                                                                                                                                                                                                                                                                                                                       |                                                                                                                                                                                                                               | 222.8                                                                                                                                        |  |
| Ward: Ward-067<br>Planning District: 213-Rajaji Nagar<br>AREA DETAILS:<br>AREA OF PLOT (Minimum)<br>NET AREA OF PLOT<br>COVERAGE CHECK                                                                                                                                                                                                                                                                                                                                                                 | (A)<br>(A-Deductions)                                                                                                                                                                                                         | 222.8<br>222.8                                                                                                                               |  |
| Ward: Ward-067<br>Planning District: 213-Rajaji Nagar<br>AREA DETAILS:<br>AREA OF PLOT (Minimum)<br>NET AREA OF PLOT                                                                                                                                                                                                                                                                                                                                                                                   | (A)<br>(A-Deductions)<br>a (75.00 %)                                                                                                                                                                                          | 222.8<br>222.8<br>167.1                                                                                                                      |  |
| Ward: Ward-067<br>Planning District: 213-Rajaji Nagar<br>AREA DETAILS:<br>AREA OF PLOT (Minimum)<br>NET AREA OF PLOT<br>COVERAGE CHECK<br>Permissible Coverage are                                                                                                                                                                                                                                                                                                                                     | (A)<br>(A-Deductions)<br>a (75.00 %)<br>(66.67 %)                                                                                                                                                                             | 222.8<br>222.8<br>167.1<br>148.5                                                                                                             |  |
| Ward: Ward-067<br>Planning District: 213-Rajaji Nagar<br>AREA DETAILS:<br>AREA OF PLOT (Minimum)<br>NET AREA OF PLOT<br>COVERAGE CHECK<br>Permissible Coverage area<br>Proposed Coverage Area<br>Achieved Net coverage ar                                                                                                                                                                                                                                                                              | (A)<br>(A-Deductions)<br>a (75.00 %)<br>(66.67 %)<br>rea ( 66.67 % )                                                                                                                                                          | 222.8<br>222.8<br>167.1<br>148.5<br>148.5                                                                                                    |  |
| Ward: Ward-067<br>Planning District: 213-Rajaji Nagar<br>AREA DETAILS:<br>AREA OF PLOT (Minimum)<br>NET AREA OF PLOT<br>COVERAGE CHECK<br>Permissible Coverage are<br>Proposed Coverage Area                                                                                                                                                                                                                                                                                                           | (A)<br>(A-Deductions)<br>a (75.00 %)<br>(66.67 %)<br>rea ( 66.67 % )                                                                                                                                                          | 222.8<br>222.8<br>167.1<br>148.5<br>148.5                                                                                                    |  |
| Ward: Ward-067<br>Planning District: 213-Rajaji Nagar<br>AREA DETAILS:<br>AREA OF PLOT (Minimum)<br>NET AREA OF PLOT<br>COVERAGE CHECK<br>Permissible Coverage are<br>Proposed Coverage Area<br>Achieved Net coverage ar<br>Balance coverage area lef<br>FAR CHECK                                                                                                                                                                                                                                     | (A)<br>(A-Deductions)<br>a (75.00 %)<br>(66.67 %)<br>rea ( 66.67 % )                                                                                                                                                          | 222.8<br>222.8<br>167.1<br>148.5<br>148.5<br>148.5                                                                                           |  |
| Ward: Ward-067<br>Planning District: 213-Rajaji Nagar<br>AREA DETAILS:<br>AREA OF PLOT (Minimum)<br>NET AREA OF PLOT<br>COVERAGE CHECK<br>Permissible Coverage are<br>Proposed Coverage Area<br>Achieved Net coverage are<br>Balance coverage area lef<br>FAR CHECK<br>Permissible F.A.R. as per                                                                                                                                                                                                       | (A)<br>(A-Deductions)<br>a (75.00 %)<br>(66.67 %)<br>rea ( 66.67 % )<br>ft ( 8.32 % )                                                                                                                                         | 222.8<br>222.8<br>167.1<br>148.5<br>148.5<br>148.5<br>389.9                                                                                  |  |
| Ward: Ward-067<br>Planning District: 213-Rajaji Nagar<br>AREA DETAILS:<br>AREA OF PLOT (Minimum)<br>NET AREA OF PLOT<br>COVERAGE CHECK<br>Permissible Coverage are<br>Proposed Coverage Area<br>Achieved Net coverage are<br>Balance coverage area lef<br>FAR CHECK<br>Permissible F.A.R. as per                                                                                                                                                                                                       | (A)<br>(A-Deductions)<br>a (75.00 %)<br>(66.67 %)<br>rea ( 66.67 % )<br>ft ( 8.32 % )<br>zoning regulation 2015 ( 1.75 )<br>ng I and II ( for amalgamated plot - )                                                            | 222.8<br>222.8<br>167.1<br>148.5<br>148.5<br>148.5<br>18.5<br>389.9<br>0.0                                                                   |  |
| Ward: Ward-067<br>Planning District: 213-Rajaji Nagar<br>AREA DETAILS:<br>AREA OF PLOT (Minimum)<br>NET AREA OF PLOT<br>COVERAGE CHECK<br>Permissible Coverage area<br>Achieved Net coverage area<br>Balance coverage area lef<br>FAR CHECK<br>Permissible F.A.R. as per<br>Additional F.A.R within Rii                                                                                                                                                                                                | (A)<br>(A-Deductions)<br>a (75.00 %)<br>(66.67 %)<br>rea ( 66.67 % )<br>ft ( 8.32 % )<br>zoning regulation 2015 ( 1.75 )<br>ng I and II ( for amalgamated plot - )<br>o of Perm.FAR )                                         | 222.8<br>222.8<br>167.1<br>148.5<br>148.5<br>148.5<br>18.5<br>389.9<br>0.0<br>0.0                                                            |  |
| Ward: Ward-067<br>Planning District: 213-Rajaji Nagar<br>AREA DETAILS:<br>AREA OF PLOT (Minimum)<br>NET AREA OF PLOT<br>COVERAGE CHECK<br>Permissible Coverage are<br>Proposed Coverage Area<br>Achieved Net coverage are<br>Balance coverage area lef<br>FAR CHECK<br>Permissible F.A.R. as per<br>Additional F.A.R within Rii<br>Allowable TDR Area (60%                                                                                                                                             | (A)<br>(A-Deductions)<br>a (75.00 %)<br>(66.67 %)<br>rea ( 66.67 % )<br>ft ( 8.32 % )<br>zoning regulation 2015 ( 1.75 )<br>ng I and II ( for amalgamated plot - )<br>o of Perm.FAR )<br>nin Impact Zone ( - )                | 222.8<br>222.8<br>167.1<br>148.5<br>148.5<br>18.5<br>389.9<br>0.0<br>0.0<br>0.0                                                              |  |
| Ward: Ward-067<br>Planning District: 213-Rajaji Nagar<br>AREA DETAILS:<br>AREA OF PLOT (Minimum)<br>NET AREA OF PLOT<br>COVERAGE CHECK<br>Permissible Coverage are<br>Proposed Coverage Area<br>Achieved Net coverage are<br>Balance coverage area lef<br>FAR CHECK<br>Permissible F.A.R. as per<br>Additional F.A.R within Rin<br>Allowable TDR Area (60%<br>Premium FAR for Plot with                                                                                                                | (A)<br>(A-Deductions)<br>a (75.00 %)<br>(66.67 %)<br>rea ( 66.67 % )<br>ft ( 8.32 % )<br>zoning regulation 2015 ( 1.75 )<br>ng I and II ( for amalgamated plot - )<br>o of Perm.FAR )<br>nin Impact Zone ( - )<br>75 )        | 222.8<br>222.8<br>167.1<br>148.5<br>148.5<br>148.5<br>389.9<br>0.0<br>0.0<br>0.0<br>0.0<br>0.0<br>0.0<br>0.0<br>0.0<br>0.0                   |  |
| Ward: Ward-067<br>Planning District: 213-Rajaji Nagar<br>AREA DETAILS:<br>AREA OF PLOT (Minimum)<br>NET AREA OF PLOT<br>COVERAGE CHECK<br>Permissible Coverage area<br>Proposed Coverage Area<br>Achieved Net coverage area<br>Balance coverage area lef<br>FAR CHECK<br>Permissible F.A.R. as per<br>Additional F.A.R within Rii<br>Allowable TDR Area (60%<br>Premium FAR for Plot witt<br>Total Perm. FAR area (1.                                                                                  | (A)<br>(A-Deductions)<br>a (75.00 %)<br>(66.67 %)<br>rea ( 66.67 % )<br>ft ( 8.32 % )<br>zoning regulation 2015 ( 1.75 )<br>ng I and II ( for amalgamated plot - )<br>o of Perm.FAR )<br>nin Impact Zone ( - )<br>75 )        | 222.8<br>222.8<br>167.1<br>148.5<br>148.5<br>148.5<br>18.5<br>389.9<br>0.0<br>0.0<br>0.0<br>0.0<br>0.0<br>0.0<br>0.0<br>0.0<br>0.0           |  |
| Ward: Ward-067<br>Planning District: 213-Rajaji Nagar<br>AREA DETAILS:<br>AREA OF PLOT (Minimum)<br>NET AREA OF PLOT<br>COVERAGE CHECK<br>Permissible Coverage area<br>Achieved Net coverage area<br>Balance coverage area lef<br>FAR CHECK<br>Permissible F.A.R. as per<br>Additional F.A.R within Rin<br>Allowable TDR Area (60%<br>Premium FAR for Plot with<br>Total Perm. FAR area (1.<br>Residential FAR (100.00%)                                                                               | (A)<br>(A-Deductions)<br>a (75.00 %)<br>(66.67 %)<br>rea ( 66.67 % )<br>ft ( 8.32 % )<br>zoning regulation 2015 ( 1.75 )<br>ng I and II ( for amalgamated plot - )<br>o of Perm.FAR )<br>nin Impact Zone ( - )<br>75 )        | 222.8<br>222.8<br>167.1<br>148.5<br>148.5<br>18.5<br>389.9<br>0.0<br>0.0<br>0.0<br>0.0<br>0.0<br>0.0<br>0.0<br>0.0<br>0.0                    |  |
| Ward: Ward-067<br>Planning District: 213-Rajaji Nagar<br>AREA DETAILS:<br>AREA OF PLOT (Minimum)<br>NET AREA OF PLOT<br>COVERAGE CHECK<br>Permissible Coverage area<br>Proposed Coverage Area<br>Achieved Net coverage area<br>Balance coverage area lef<br>FAR CHECK<br>Permissible F.A.R. as per<br>Additional F.A.R within Rii<br>Allowable TDR Area (60%<br>Premium FAR for Plot witt<br>Total Perm. FAR area (1.<br>Residential FAR (100.00%<br>Proposed FAR Area                                 | (A)<br>(A-Deductions)<br>a (75.00 %)<br>(66.67 %)<br>rea ( 66.67 % )<br>ft ( 8.32 % )<br>zoning regulation 2015 ( 1.75 )<br>ng I and II ( for amalgamated plot - )<br>o of Perm.FAR )<br>nin Impact Zone ( - )<br>75 )<br>6 ) | 222.8<br>222.8<br>167.1<br>148.5<br>148.5<br>18.5<br>389.9<br>0.0<br>0.0<br>0.0<br>0.0<br>0.0<br>0.0<br>0.0<br>0.0<br>0.0                    |  |
| Ward: Ward-067<br>Planning District: 213-Rajaji Nagar<br>AREA DETAILS:<br>AREA OF PLOT (Minimum)<br>NET AREA OF PLOT<br>COVERAGE CHECK<br>Permissible Coverage area<br>Proposed Coverage Area<br>Achieved Net coverage area<br>Balance coverage area lef<br>FAR CHECK<br>Permissible F.A.R. as per<br>Additional F.A.R within Rin<br>Allowable TDR Area (60%<br>Premium FAR for Plot with<br>Total Perm. FAR area (1.<br>Residential FAR (100.00%<br>Proposed FAR Area<br>Achieved Net FAR Area (      | (A)<br>(A-Deductions)<br>a (75.00 %)<br>(66.67 %)<br>rea ( 66.67 % )<br>ft ( 8.32 % )<br>zoning regulation 2015 ( 1.75 )<br>ng I and II ( for amalgamated plot - )<br>o of Perm.FAR )<br>nin Impact Zone ( - )<br>75 )<br>6 ) | 222.8<br>222.8<br>167.1<br>148.5<br>148.5<br>18.5<br>389.9<br>0.0<br>0.0<br>0.0<br>0.0<br>0.0<br>0.0<br>0.0<br>0.0<br>0.0                    |  |
| Ward: Ward-067<br>Planning District: 213-Rajaji Nagar<br>AREA DETAILS:<br>AREA OF PLOT (Minimum)<br>NET AREA OF PLOT<br>COVERAGE CHECK<br>Permissible Coverage area<br>Proposed Coverage Area<br>Achieved Net coverage area<br>Balance coverage area lef<br>FAR CHECK<br>Permissible F.A.R. as per<br>Additional F.A.R within Rin<br>Allowable TDR Area (60%<br>Premium FAR for Plot with<br>Total Perm. FAR area (1.<br>Residential FAR (100.00%<br>Proposed FAR Area<br>Achieved Net FAR Area (0.01) | (A)<br>(A-Deductions)<br>a (75.00 %)<br>(66.67 %)<br>rea ( 66.67 % )<br>ft ( 8.32 % )<br>zoning regulation 2015 ( 1.75 )<br>ng I and II ( for amalgamated plot - )<br>o of Perm.FAR )<br>nin Impact Zone ( - )<br>75 )<br>6 ) | SQ.MT<br>222.8<br>222.8<br>167.1<br>148.5<br>148.5<br>148.5<br>18.5<br>389.9<br>0.00<br>0.0<br>0.0<br>0.0<br>0.0<br>0.0<br>0.0<br>0.0<br>0.0 |  |