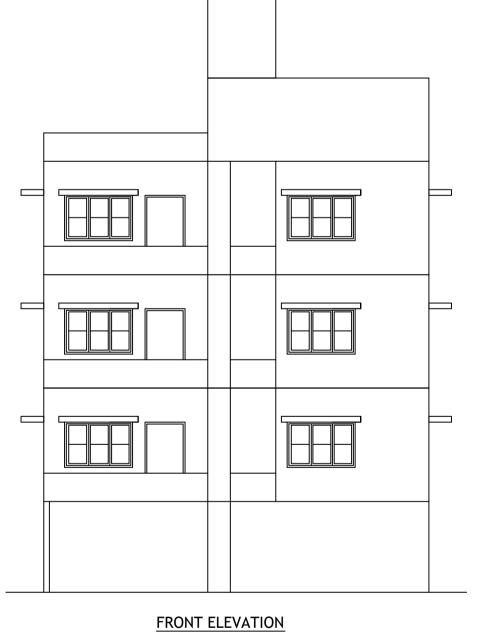

Block :A1 (RESIDENTIAL BUILDING)

| Floor<br>Name                          | Total Built Up<br>Area (Sq.mt.) | [         | Deductions ( | Area in Sq.mt.) |         | Proposed<br>FAR Area<br>(Sq.mt.) | Total FAR<br>Area<br>(Sq.mt.) | Tnmt (No.) |
|----------------------------------------|---------------------------------|-----------|--------------|-----------------|---------|----------------------------------|-------------------------------|------------|
|                                        |                                 | StairCase | Lift         | Lift Machine    | Parking | Resi.                            | (04.111.)                     |            |
| Terrace<br>Floor                       | 21.02                           | 18.77     | 0.00         | 2.25            | 0.00