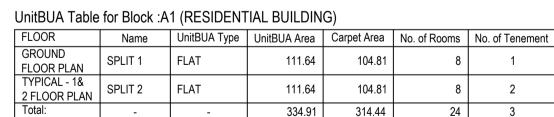

Block :A1 (RESIDENTIAL BUILDING)

| Floor<br>Name                          | Total Built Up<br>Area (Sq.mt.) | [         | Deductions ( | Area in Sq.mt.) |         | Proposed<br>FAR Area<br>(Sq.mt.) | Total FAR<br>Area<br>(Sq.mt.) | Tnmt (No.) |
|----------------------------------------|---------------------------------|-----------|--------------|-----------------|---------|----------------------------------|-------------------------------|------------|
|                                        |                                 | StairCase | Lift         | Lift Machine    | Parking | Resi.                            | (04.111.)                     |            |
| Terrace<br>Floor                       | 21.02                           | 18.77     | 0.00         | 2.25            | 0.00    | 0.00                             | 0.00                          | 00         |
| Second<br>Floor                        | 140.63                          | 9.36      | 2.25         | 0.00            | 0.00    | 129.02                           | 129.02                        | 01         |
| First Floor                            | 140.63                          | 9.36      | 2.25         | 0.00            | 0.00    | 129.02                           | 129.02                        | 01         |
| Ground Floor                           | 140.63                          | 9.36      | 2.25         | 0.00            | 0.00    | 129.02                           | 129.02                        | 01         |
| Stilt Floor                            | 148.57                          | 9.36      | 2.25         | 0.00            | 136.96  | 0.00                             | 0.00                          | 00         |
| Total:                                 | 591.48                          | 56.21     | 9.00         | 2.25            | 136.96  | 387.06                           | 387.06                        | 03         |
| Total<br>Number of<br>Same Blocks<br>: | 1                               |           |              |                 |         |                                  |                               |            |
| Total:                                 | 591.48                          | 56.21     | 9.00         | 2.25            | 136.96  | 387.06                           | 387.06                        | 03         |

EAB & Tenement Detail

| FAR & Teneme                    | ent Details         |                                    |           |             |                 |         |                                  |                               |            |
|---------------------------------|---------------------|------------------------------------|-----------|-------------|-----------------|---------|----------------------------------|-------------------------------|------------|
| Block                           | No. of Same<br>Bldg | Total Built<br>Up Area<br>(Sq.mt.) | D         | eductions ( | Area in Sq.mt.) |         | Proposed<br>FAR Area<br>(Sq.mt.) | Total FAR<br>Area<br>(Sq.mt.) | Tnmt (No.) |
|                                 |                     | (34.111.)                          | StairCase | Lift        | Lift Machine    | Parking | Resi.                            | (34.111.)                     |            |
| A1<br>(RESIDENTIAL<br>BUILDING) | 1                   | 591.48                             | 56.21     | 9.00        | 2.25            | 136.96  | 387.06                           | 387.06                        | 03         |
| Grand<br>Total:                 | 1                   | 591.48                             | 56.21     | 9.00        | 2.25            | 136.96  | 387.06                           | 387.06                        | 3.00       |