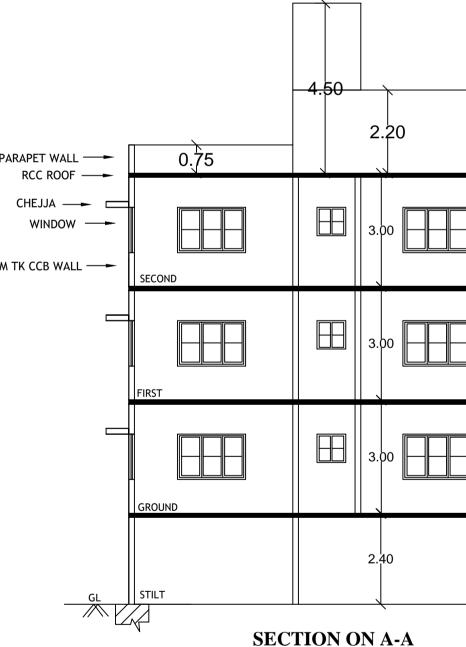

Block :A1 (RESIDENTIAL BUILDING)

| Floor<br>Name                          | Total Built Up<br>Area (Sq.mt.) | [         | Deductions ( | Area in Sq.mt.) |         | Proposed<br>FAR Area<br>(Sq.mt.) | Total FAR<br>Area<br>(Sq.mt.) | Tnmt (No.) |
|----------------------------------------|---------------------------------|-----------|--------------|-----------------|---------|----------------------------------|-------------------------------|------------|
|                                        |                                 | StairCase | Lift         | Lift Machine    | Parking | Resi.                            | (04.111.)                     |            |
| Terrace<br>Floor                       | 21.02                           | 18.77     | 0.00         | 2.25            | 0.00